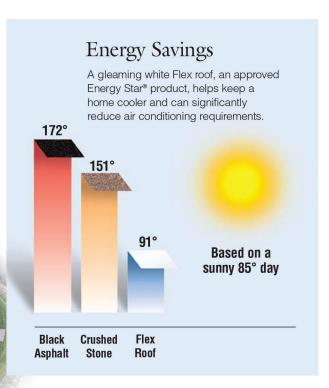

Flex Roofing Systems have been keeping schools, condos, factories and industrial buildings cooler for over 30 years Now available for residential applications, Flex green products are helping homeowners save energy by keeping homes cooler in hot weather conditions.