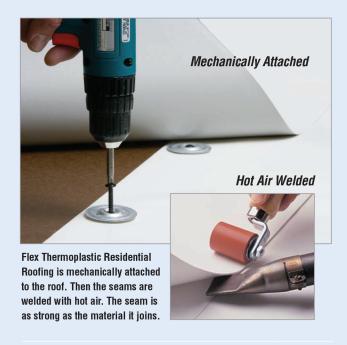

# How a Flex Roofing System is Installed

Flex Roofing Systems are designed according to the individual requirements of each home. Most installations are mechanically attached, where the membrane is fastened to the roof deck with specially designed fasteners. A Flex system may also be fully adhered to the roof substrate with a water-based adhesive. In both cases seams are hot-air welded for a permanent seal.